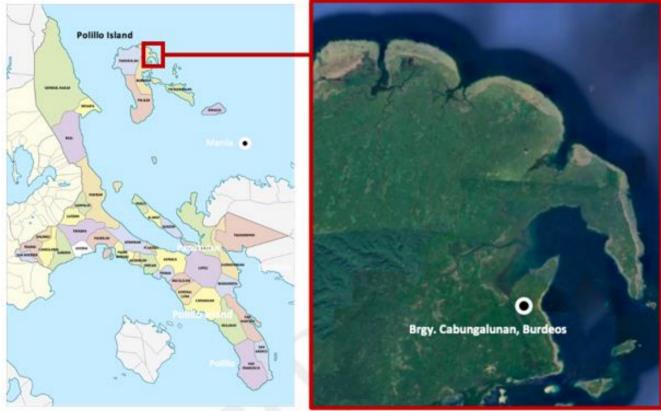

Figure 6 - Map Showing the Brgy. Cabungalunan Site vis-à-vis Provincial Map

Brgy. Cabungalunan, Burdeos, Quezon

MICROGRID SYSTEMS ACT

MICROGRID SYSTEMS ACT